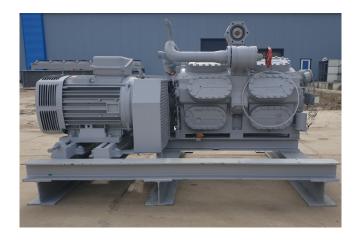

#### **Used Sabroe TSMC 116S MK2**

Used Sabroe TSMC 116 S MK2 twostage reciprocating compressor on a steel frame with pressure safety switches and gauges.

\*Why choose for HOSBV? Were not only the largest used refrigeration specialist in Europe, but also, we deliver all equipment including an extensive test, warranty and industrial cleaning. \*Optional we can also perform a new

## **Specifications**

| Brand                    | Sabroe            |
|--------------------------|-------------------|
| Туре                     | TSMC 116S MK2     |
| Refrigerant              | Freon             |
| kW at -40°C/+40°C        | 123,8             |
| kW at -45°C/+40°C        | 97,3              |
| Electromotor Specs       | 110 kW - 1465 RPM |
| Capacity Control         | ✓                 |
| On steel base frame      | ✓                 |
| Pressure safety switches | ✓                 |
| Hp/Lp/Op                 |                   |
| Pressure gauges          | /                 |
| Hp/Lp/Op                 |                   |
| Sight Glass              | ✓                 |
| Solenoid Valve           | ✓                 |
| Sizes                    | 2470x1680x1480 mm |
|                          | (LxWxH)           |
| Stock                    | 1                 |