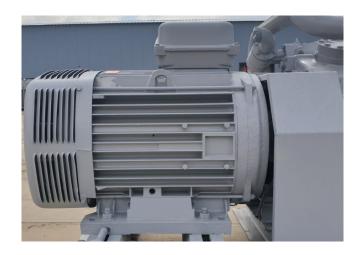

## **Specifications**

| Brand                    | Sabroe            |
|--------------------------|-------------------|
| Туре                     | TSMC 116S MK2     |
| Refrigerant              | Freon             |
| kW at -40°C/+40°C        | 123,8             |
| kW at -45°C/+40°C        | 97,3              |
| Electromotor Specs       | 110 kW - 1465 RPM |
| Capacity Control         | ✓                 |
| On steel base frame      | ✓                 |
| Pressure safety switches | ✓                 |
| Hp/Lp/Op                 |                   |
| Pressure gauges          | /                 |
| Hp/Lp/Op                 |                   |
| Sight Glass              | ✓                 |
| Solenoid Valve           | ✓                 |
| Sizes                    | 2470x1680x1480 mm |
|                          | (LxWxH)           |
| Stock                    | 1                 |

#### **Used Sabroe TSMC 116S MK2**

Used Sabroe TSMC 116 S MK2 twostage reciprocating compressor on a steel frame with pressure safety switches and gauges.

\*Why choose for HOSBV? Were not only the largest used refrigeration specialist in Europe, but also, we deliver all equipment including an extensive test, warranty and industrial cleaning. \*Optional we can also perform a new