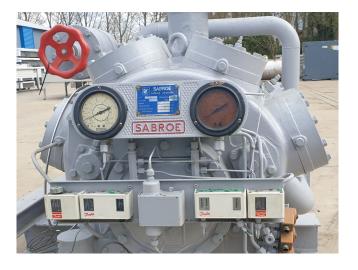

#### **Used Sabroe TSMC 116S MK2**

Used Sabroe TSMC 116 S MK2 twostage reciprocating compressor on a steel frame with pressure safety switches and gauges.

\*Why choose for HOSBV? Were not only the largest used refrigeration specialist in Europe, but also, we deliver all equipment including an extensive test, warranty and industrial cleaning. \*Optional we can also perform a new