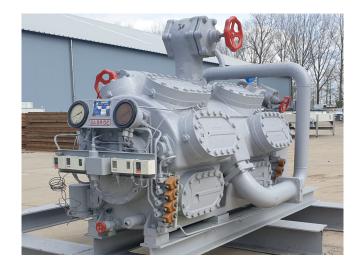

#### **Used Sabroe TSMC 116S MK2**

Used Sabroe TSMC 116 S MK2 twostage reciprocating compressor on a steel frame with pressure safety switches and gauges.

\*Why choose for HOSBV? Were not only the largest used refrigeration specialist in Europe, but also, we deliver all equipment including an extensive test, warranty and industrial cleaning. \*Optional we can also perform a new

## **Specifications**

| Brand                    | Sabroe            |
|--------------------------|-------------------|
| Туре                     | TSMC 116S MK2     |
| Refrigerant              | Freon             |
| kW at -40°C/+40°C        | 123,8             |
| kW at -45°C/+40°C        | 97,3              |
| Electromotor Specs       | 110 kW - 1465 RPM |
| Capacity Control         | ✓                 |
| On steel base frame      | ✓                 |
| Pressure safety switches | ✓                 |
| Hp/Lp/Op                 |                   |
| Pressure gauges          | /                 |
| Hp/Lp/Op                 |                   |
| Sight Glass              | ✓                 |
| Solenoid Valve           | ✓                 |
| Sizes                    | 2470x1680x1480 mm |
|                          | (LxWxH)           |
| Stock                    | 1                 |