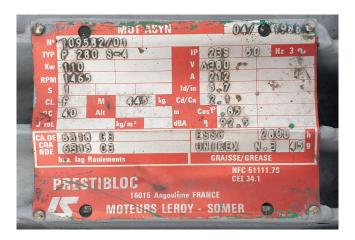

## **Specifications**

| Brand                    | Sabroe            |
|--------------------------|-------------------|
| Туре                     | TSMC 116S MK2     |
| Refrigerant              | Freon             |
| kW at -40°C/+40°C        | 123,8             |
| kW at -45°C/+40°C        | 97,3              |
| Electromotor Specs       | 110 kW - 1465 RPM |
| Capacity Control         | ✓                 |
| On steel base frame      | ✓                 |
| Pressure safety switches | ✓                 |
| Hp/Lp/Op                 |                   |
| Pressure gauges          | /                 |
| Hp/Lp/Op                 |                   |
| Sight Glass              | ✓                 |
| Solenoid Valve           | ✓                 |
| Sizes                    | 2470x1680x1480 mm |
|                          | (LxWxH)           |
| Stock                    | 1                 |