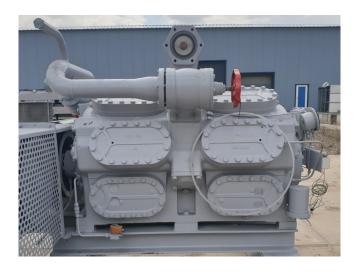

#### **Used Sabroe TSMC 116S MK2**

Used Sabroe TSMC 116 S MK2 twostage reciprocating compressor on a steel frame with pressure safety switches and gauges.

\*Why choose for HOSBV? Were not only the largest used refrigeration specialist in Europe, but also, we deliver all equipment including an extensive test, warranty and industrial cleaning. \*Optional we can also perform a new