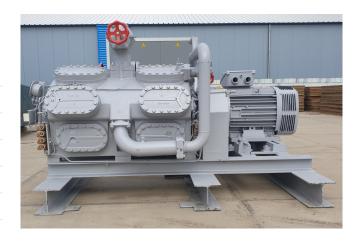

#### **Used Sabroe TSMC 116S MK2**

Used Sabroe TSMC 116 S MK2 twostage reciprocating compressor on a steel frame with pressure safety switches and gauges.

\*Why choose for HOSBV? Were not only the largest used refrigeration specialist in Europe, but also, we deliver all equipment including an extensive test, warranty and industrial cleaning. \*Optional we can also perform a new

## **Specifications**

| Brand                    | Sabroe            |
|--------------------------|-------------------|
| Туре                     | TSMC 116S MK2     |
| Refrigerant              | Freon             |
| kW at -40°C/+40°C        | 123,8             |
| kW at -45°C/+40°C        | 97,3              |
| Electromotor Specs       | 110 kW - 1465 RPM |
| Capacity Control         | ✓                 |
| On steel base frame      | ✓                 |
| Pressure safety switches | ✓                 |
| Hp/Lp/Op                 |                   |
| Pressure gauges          | /                 |
| Hp/Lp/Op                 |                   |
| Sight Glass              | ✓                 |
| Solenoid Valve           | ✓                 |
| Sizes                    | 2470x1680x1480 mm |
|                          | (LxWxH)           |
| Stock                    | 1                 |