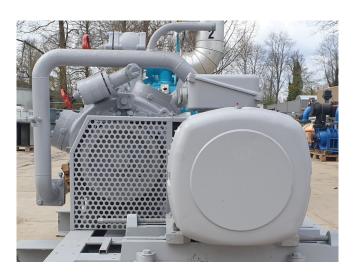

#### **Used Sabroe TSMC 116S MK2**

Used Sabroe TSMC 116 S MK2 twostage reciprocating compressor on a steel frame with pressure safety switches and gauges.

\*Why choose for HOSBV? Were not only the largest used refrigeration specialist in Europe, but also, we deliver all equipment including an extensive test, warranty and industrial cleaning. \*Optional we can also perform a new