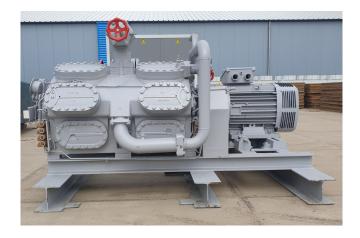

#### **Used Sabroe TSMC 116S MK2**

Used Sabroe TSMC 116 S MK2 twostage reciprocating compressor on a steel frame with pressure safety switches and gauges.

\*Why choose for HOSBV? Were not only the largest used refrigeration specialist in Europe, but also, we deliver all equipment including an extensive test, warranty and industrial cleaning. \*Optional we can also perform a new

## **Specifications**

| Brand                    | Sabroe            |
|--------------------------|-------------------|
| Туре                     | TSMC 116S MK2     |
| Refrigerant              | Freon             |
| kW at -40°C/+40°C        | 123,8             |
| kW at -45°C/+40°C        | 97,3              |
| Electromotor Specs       | 110 kW - 1465 RPM |
| Capacity Control         | ✓                 |
| On steel base frame      | ✓                 |
| Pressure safety switches | ✓                 |
| Hp/Lp/Op                 |                   |
| Pressure gauges          | /                 |
| Hp/Lp/Op                 |                   |
| Sight Glass              | ✓                 |
| Solenoid Valve           | ✓                 |
| Sizes                    | 2470x1680x1480 mm |
|                          | (LxWxH)           |
| Stock                    | 1                 |