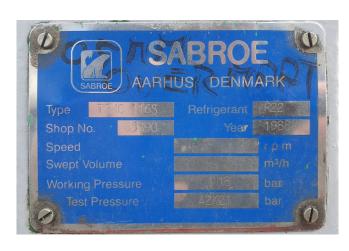

## **Specifications**

| Brand                    | Sabroe            |
|--------------------------|-------------------|
| Туре                     | TSMC 116S MK2     |
| Refrigerant              | Freon             |
| kW at -40°C/+40°C        | 123,8             |
| kW at -45°C/+40°C        | 97,3              |
| Electromotor Specs       | 110 kW - 1465 RPM |
| Capacity Control         | ✓                 |
| On steel base frame      | ✓                 |
| Pressure safety switches | ✓                 |
| Hp/Lp/Op                 |                   |
| Pressure gauges          | /                 |
| Hp/Lp/Op                 |                   |
| Sight Glass              | ✓                 |
| Solenoid Valve           | ✓                 |
| Sizes                    | 2470x1680x1480 mm |
|                          | (LxWxH)           |
| Stock                    | 1                 |

#### **Used Sabroe TSMC 116S MK2**

Used Sabroe TSMC 116 S MK2 twostage reciprocating compressor on a steel frame with pressure safety switches and gauges.

\*Why choose for HOSBV? Were not only the largest used refrigeration specialist in Europe, but also, we deliver all equipment including an extensive test, warranty and industrial cleaning. \*Optional we can also perform a new